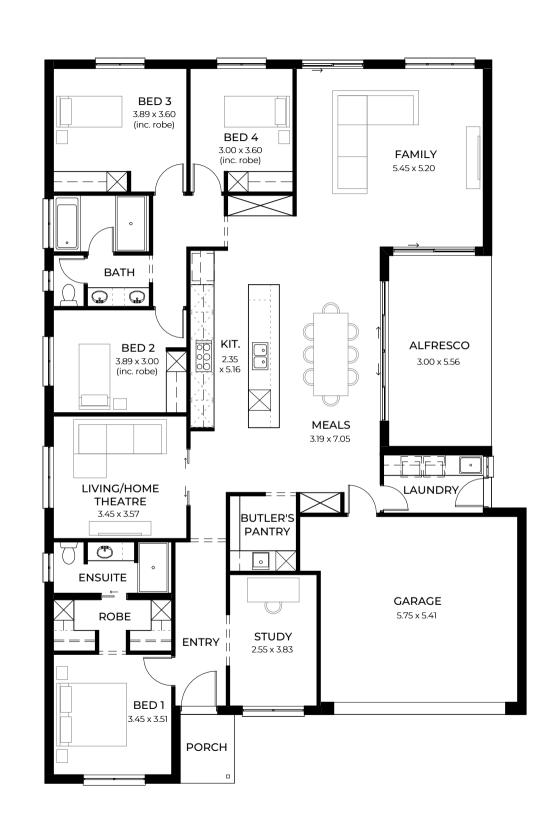

### For blocks with a 3.5m set back

Ultimate in family living,
the four-bedroom Pura has a
fantastic parent's retreat with
glam walk-in robe and luxurious
ensuite, rumpus room in the
separate bedroom wing and home
theatre or second living room off
the super-size casual living and
designer kitchen.

| LIVING   | 231.72m <sup>2</sup> |
|----------|----------------------|
| PORCH    | 4.22m <sup>2</sup>   |
| ALFRESCO | 18.05m <sup>2</sup>  |
| GARAGE   | 44.90m <sup>2</sup>  |
| WIDTH    | 16m (incl. garage)   |
| DEPTH    | 21.62m               |
| TOTAL    | 298.89m² / 32.17 sqs |
|          |                      |