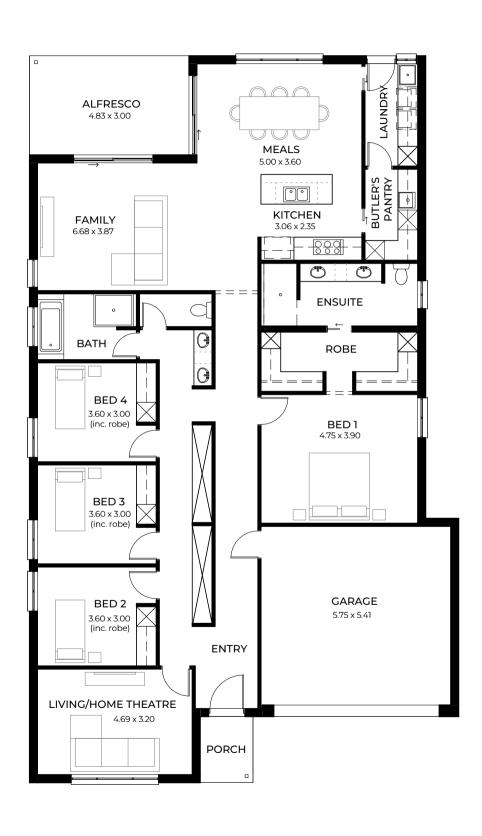

# Designed by award-winning architect Francesco Bonato

The four bedroom Elysian is full of clever design ideas like a dual hallway with cupboards that cleverly separate the sleeping zones, and a designer kitchen with a large butler's pantry that conveniently connects to a laundry pod.

| LIVING   | 207.08m <sup>2</sup> |
|----------|----------------------|
| PORCH    | 3.20m <sup>2</sup>   |
| ALFRESCO | 14.49m <sup>2</sup>  |
| GARAGE   | 34.77m <sup>2</sup>  |
| WIDTH    | 13m (incl. garage)   |
| DEPTH    | 22m                  |
| TOTAL    | 259.54m² / 27.93 sqs |
|          |                      |