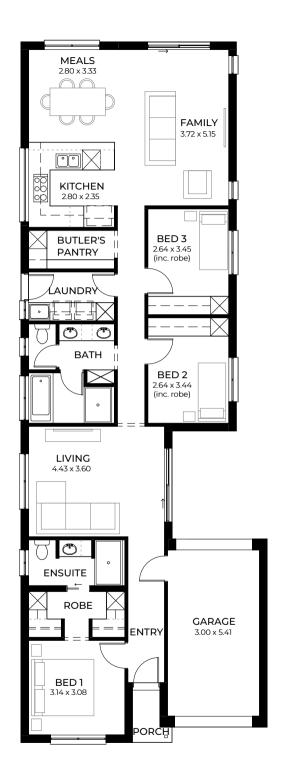

### For blocks with a 3.5m set back

A flexible second lounge area, sizeable laundry, butler's pantry and stylish master-ensuite retreat are part of the Como's clever design with every modern feature imaginable.

| LIVING | 135.40m <sup>2</sup> |
|--------|----------------------|
| PORCH  | 2.38m <sup>2</sup>   |
| GARAGE | 19.79m <sup>2</sup>  |
| WIDTH  | 8m (incl. garage)    |
| DEPTH  | 22.95m               |
| TOTAL  | 157.57m² / 16.96 sqs |
|        |                      |