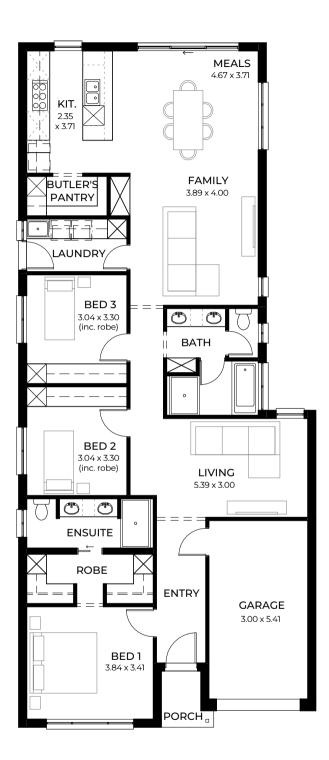

### For blocks with a 3.5m set back

A super-size laundry and indoor-outdoor alfresco entertaining are sure to appeal to an active and growing family in the three-bedroom Milani.

| LIVING   | 131.73m <sup>2</sup> |
|----------|----------------------|
| PORCH    | 3.18m <sup>2</sup>   |
| ALFRESCO | 12.34m <sup>2</sup>  |
| GARAGE   | 20.66m <sup>2</sup>  |
| WIDTH    | 9m (incl. garage)    |
| DEPTH    | 21.65m               |
| TOTAL    | 167.91m² / 18.07 sqs |
|          |                      |

# MILANI\_5

### For blocks with a 5m set back

It's the little things that make a big difference, such as roomy built-in robes in all bedrooms.

| LIVING   | 135.81m <sup>2</sup> |
|----------|----------------------|
| PORCH    | 2.24m <sup>2</sup>   |
| ALFRESCO | 11.06m <sup>2</sup>  |
| GARAGE   | 20.95m <sup>2</sup>  |
| WIDTH    | 9m (incl. garage)    |
| DEPTH    | 21.35m               |
| TOTAL    | 170.06m² / 18.30 sqs |
|          | ,                    |