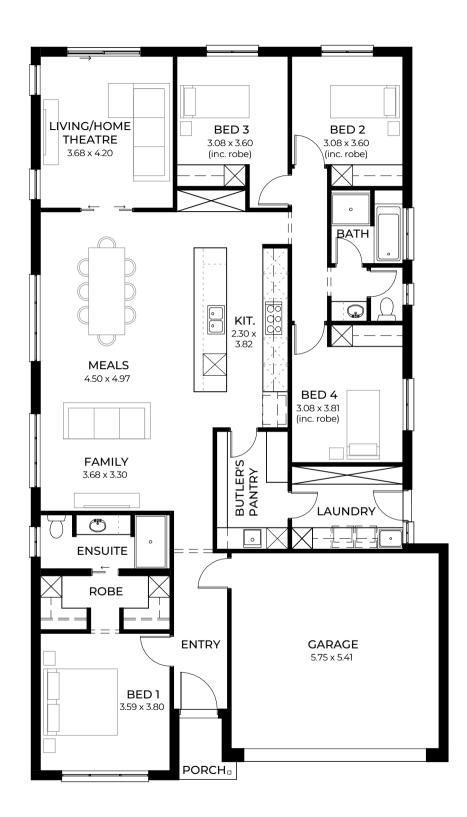

# Designed by award-winning architect Francesco Bonato

A luxurious master suite with a super-sized robe and an ensuite with walk in shower, plus a large casual living area that wraps around an outdoor alfresco and a separate home theatre, makes this home a joy to live in.

| LIVING   | 204.33m <sup>2</sup> |
|----------|----------------------|
| PORCH    | 2.92m <sup>2</sup>   |
| ALFRESCO | 15.08m <sup>2</sup>  |
| GARAGE   | 35.09m <sup>2</sup>  |
| WIDTH    | 13m (incl. garage)   |
| DEPTH    | 22m                  |
| TOTAL    | 257.42m² / 27.70 sqs |
|          |                      |