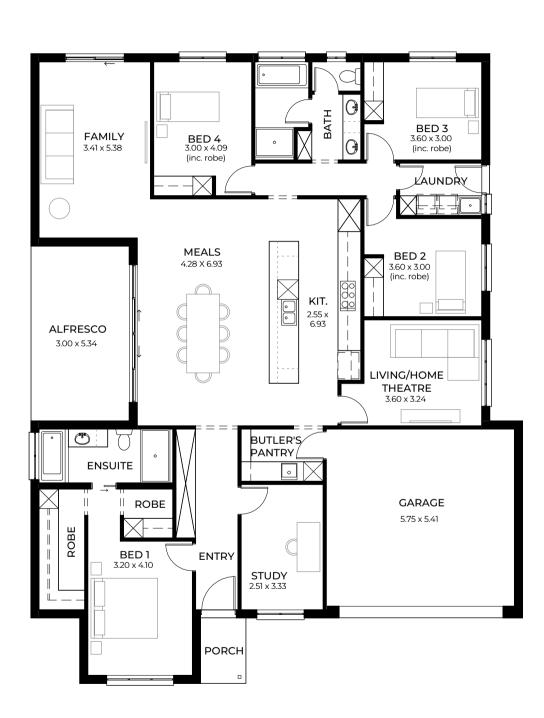

There is plenty for grown-ups in the four bedroom Opal with a quiet retreat or study in its master suite zone, loads of storage in both the laundry and butler's pantry and a cook's kitchen with abundant bench space for food prep.

| LIVING   | 207.62m <sup>2</sup> |
|----------|----------------------|
| PORCH    | 2.24m <sup>2</sup>   |
| ALFRESCO | 14.26m <sup>2</sup>  |
| GARAGE   | 34.83m <sup>2</sup>  |
| WIDTH    | 14m (incl. garage)   |
| DEPTH    | 20.44m               |
| TOTAL    | 258.95m² / 27.87 sqs |
|          |                      |