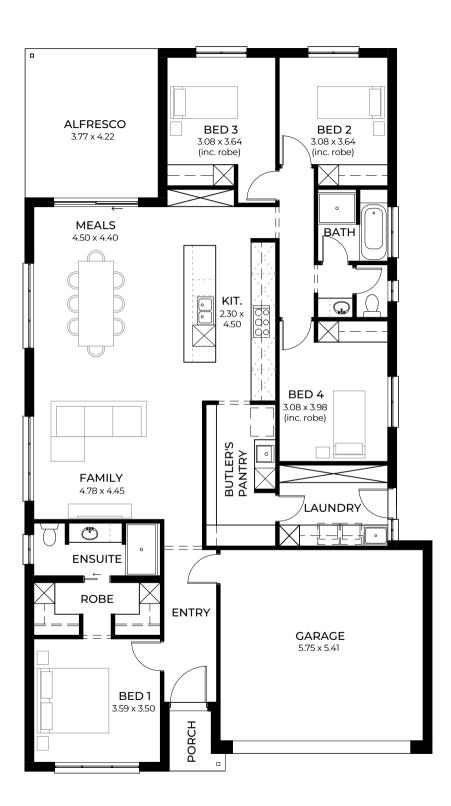

### For blocks with a 3.5m set back

A super-size laundry and indoor-outdoor alfresco entertaining are sure to appeal to an active and growing family in the three-bedroom Milani.

| LIVING   | 131.73m <sup>2</sup> |
|----------|----------------------|
| PORCH    | 3.18m <sup>2</sup>   |
| ALFRESCO | 12.34m <sup>2</sup>  |
| GARAGE   | 20.66m <sup>2</sup>  |
| WIDTH    | 9m (incl. garage)    |
| DEPTH    | 21.65m               |
| TOTAL    | 167.91m² / 18.07 sqs |
|          |                      |

# MILANI\_5

### For blocks with a 5m set back

It's the little things that make a big difference, such as roomy built-in robes in all bedrooms.

| LIVING   | 135.81m <sup>2</sup> |
|----------|----------------------|
| PORCH    | 2.24m <sup>2</sup>   |
| ALFRESCO | 11.06m <sup>2</sup>  |
| GARAGE   | 20.95m <sup>2</sup>  |
| WIDTH    | 9m (incl. garage)    |
| DEPTH    | 21.35m               |
| TOTAL    | 170.06m² / 18.30 sqs |
|          | ,                    |