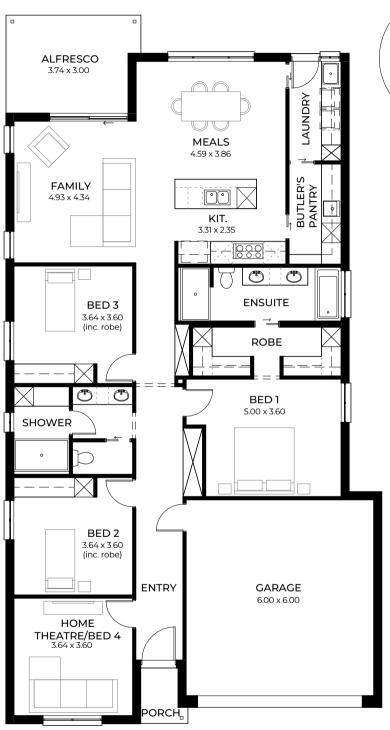

# ALFRESCO 3.74 x 3.00 **FAMILY** 4.93 x 4.34 BED 3 3.64 x 3.55 (inc. robe)

٥

BED 2 3.64 x 3.55 (inc. robe)

HOME THEATRE/ BED 4 3.64 x 3.60

**ENTRY** 

BATH

Suits masterplanned infill blocks

LAUNDRY

BUTLER'S PANTRY

**ENSUITE** 

ROBE

BED 1 4.15 x 3.60

GARAGE 6.00 x 6.00

**MEALS** 4.59 x 3.86

**KITCHEN** 

3.31 x 2.35

estates and deep

### For blocks with a 3.5m set back

Everything you could possibly want in an innovative and modern three-bedroom home with airy open-plan living, stylish walk-in robe, three-way main bathroom and all-important entertainer kitchen.

| LIVING | 149.96m <sup>2</sup> |
|--------|----------------------|
| PORCH  | 3m <sup>2</sup>      |
| GARAGE | 20.08m <sup>2</sup>  |
| WIDTH  | 9m (incl. garage)    |
| DEPTH  | 21.50m               |
| TOTAL  | 173.04m² / 18.62 sqs |