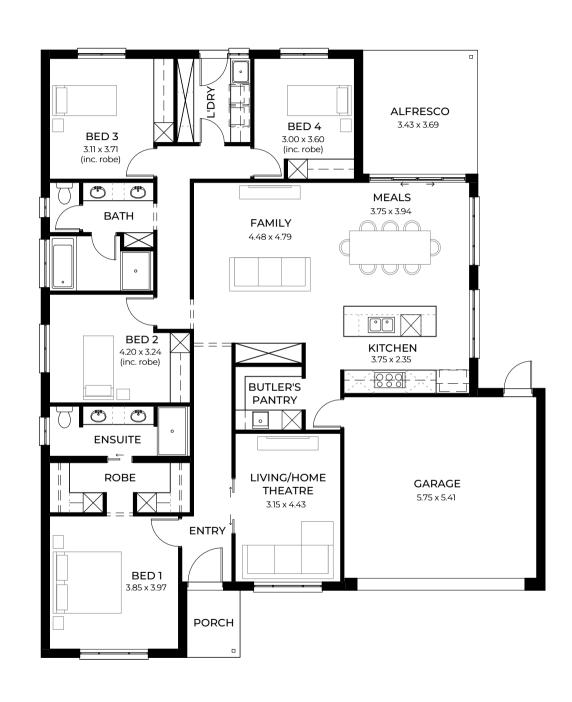

### For blocks with a 5m set back

No space is wasted in our Brio design with its thoughtful layout. Designed around the way you want to live with light-filled rooms and spacious open-plan living.

| LIVING | 150.29m <sup>2</sup> |
|--------|----------------------|
| PORCH  | 2.41m <sup>2</sup>   |
| GARAGE | 20.40m <sup>2</sup>  |
| WIDTH  | 9m (incl. garage)    |
| DEPTH  | 21.03m               |
| TOTAL  | 173.10m² / 18.63 sqs |
|        |                      |