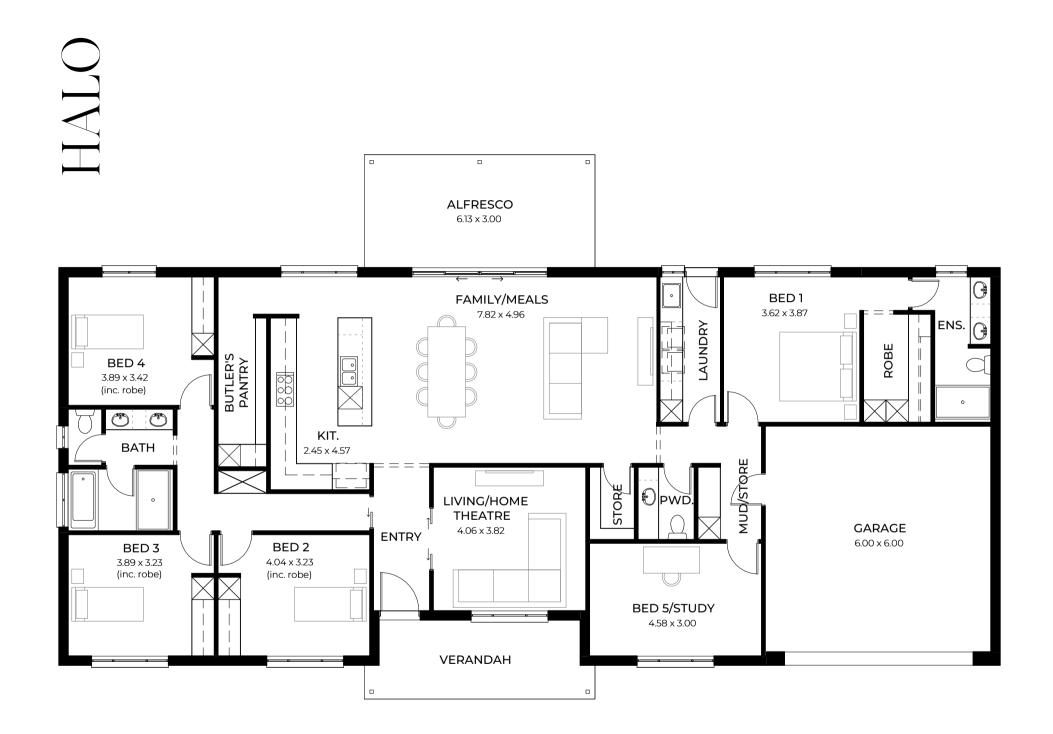

## Extra Wide Blocks

Large acreage-style blocks are usually narrow, requiring a thoughtful balance to achieve a free-flowing design with every feature and convenience that takes advantage of its setting and views or maximises the home's street appeal. A spacious, open-plan living hub with a super-size home theatre or teen retreat, alfresco area and kitchen fit for a master chef sits at the heart of Halo.

Surrounding the impressive entertaining space are the luxurious master suite plus three bedrooms with robes and extra hallway storage, spacious main bathroom plus extra powder room and a garage conveniently opening into the dual laundry/mud room.

| LIVING   | 217.71m <sup>2</sup> |
|----------|----------------------|
| VERANDAH | 11.94m <sup>2</sup>  |
| ALFRESCO | 18.39m <sup>2</sup>  |
| GARAGE   | 39.62m <sup>2</sup>  |
| WIDTH    | 25m (incl. garage)   |
| DEPTH    | 14.45m               |
| TOTAL    | 287.66m² / 30.96 sqs |
|          |                      |