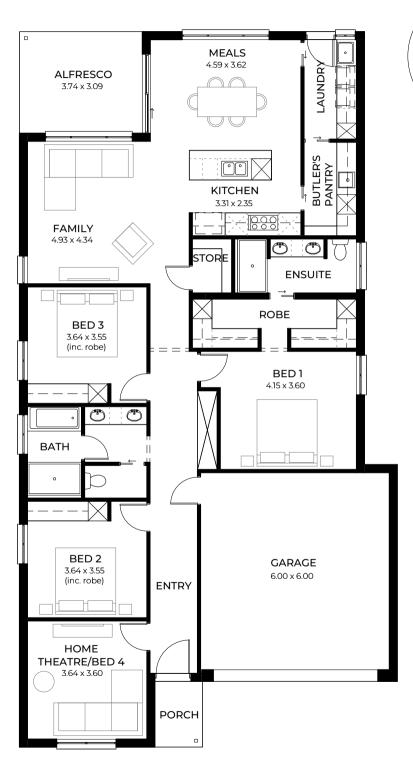

# ALFRESCO 3.74 x 3.00 **FAMILY** 4.93 x 4.34 BED 3 3.64 x 3.55 (inc. robe)

٥

BED 2 3.64 x 3.55 (inc. robe)

HOME THEATRE/ BED 4 3.64 x 3.60

**ENTRY** 

BATH

Suits masterplanned infill blocks

LAUNDRY

BUTLER'S PANTRY

**ENSUITE** 

ROBE

BED 1 4.15 x 3.60

GARAGE 6.00 x 6.00

**MEALS** 4.59 x 3.86

**KITCHEN** 

3.31 x 2.35

estates and deep