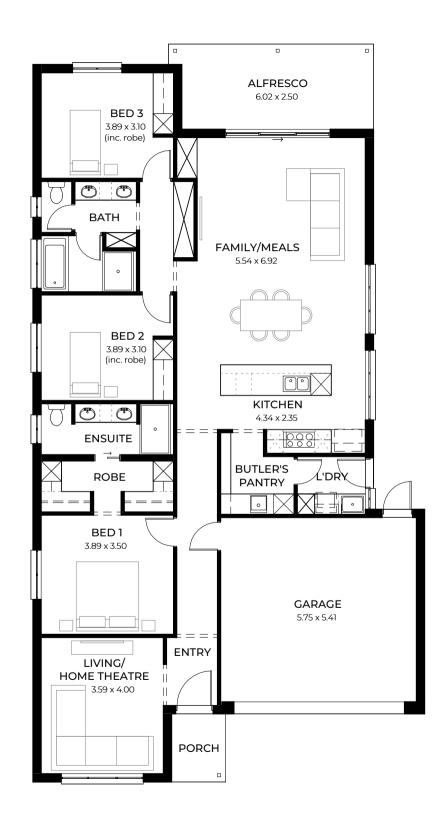

# Designed by award-winning architect Francesco Bonato

The four bedroom Elysian is full of clever design ideas like a dual hallway with cupboards that cleverly separate the sleeping zones, and a designer kitchen with a large butler's pantry that conveniently connects to a laundry pod.

| LIVING   | 207.08m <sup>2</sup> |
|----------|----------------------|
| PORCH    | 3.20m <sup>2</sup>   |
| ALFRESCO | 14.49m <sup>2</sup>  |
| GARAGE   | 34.77m <sup>2</sup>  |
| WIDTH    | 13m (incl. garage)   |
| DEPTH    | 22m                  |
| TOTAL    | 259.54m² / 27.93 sqs |
|          |                      |