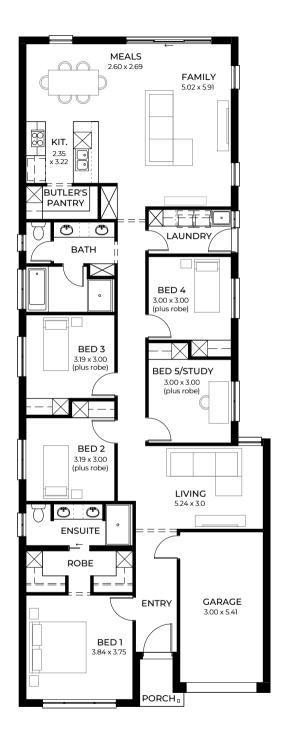

### For blocks with a 3.5m set back

A flexible home office/study is an optional fifth bedroom or guest room in the remarkably spacious and low-maintenance Senso.

| LIVING | 184.12m <sup>2</sup>             |
|--------|----------------------------------|
| PORCH  | 3.18m <sup>2</sup>               |
| GARAGE | 18.66m <sup>2</sup>              |
| WIDTH  | 9m (incl. garage)                |
| DEPTH  | 25.40m                           |
| TOTAL  | 205.96m <sup>2</sup> / 22.16 sqs |

# SENSO 5

### For blocks with a 5m set back

This generous and well-proportioned design with multiple living areas will create an address everyone will love coming home to.

| LIVING | 176.67m <sup>2</sup> |
|--------|----------------------|
| PORCH  | 2.24m <sup>2</sup>   |
| GARAGE | 18.98m <sup>2</sup>  |
| WIDTH  | 9m (incl. garage)    |
| DEPTH  | 24m                  |
| TOTAL  | 197.89m² / 21.30 sqs |
|        |                      |