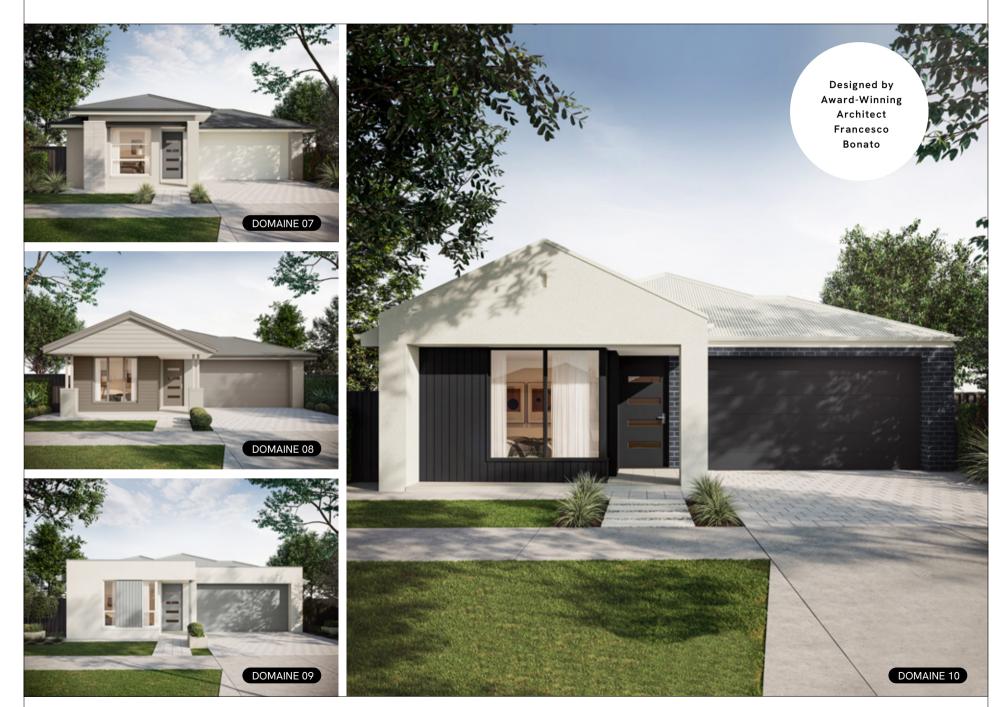

# Inspired Living Elevations

It's the last thing you see when you head off to work, and it welcomes you home after a long day. The right exterior elevation sets the tone for the rest of your house – inside and out - and creates a picture of how you live.

Our Inspired Living Collection has 10 architecturally designed elevations to select from, and each includes statement windows, auto remote-controlled panel-lift garage doors and a mix of colours and materials that will truly complement the interior and deliver maximum street appeal.

### ELEVATIONS TO SUIT WIDER BLOCKS