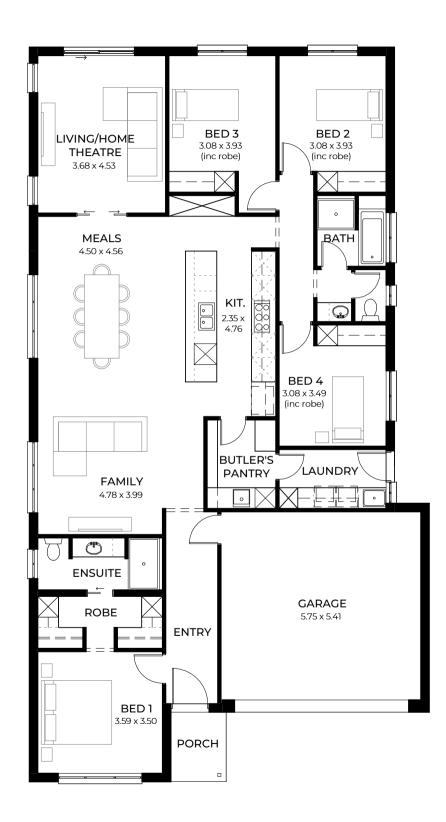

# Designed by award-winning architect Francesco Bonato

The four bedroom Elysian is full of clever design ideas like a dual hallway with cupboards that cleverly separate the sleeping zones, and a designer kitchen with a large butler's pantry that conveniently connects to a laundry pod.

| LIVING   | 207.08m <sup>2</sup> |
|----------|----------------------|
| PORCH    | 3.20m <sup>2</sup>   |
| ALFRESCO | 14.49m <sup>2</sup>  |
| GARAGE   | 34.77m <sup>2</sup>  |
| WIDTH    | 13m (incl. garage)   |
| DEPTH    | 22m                  |
| TOTAL    | 259.54m² / 27.93 sqs |
|          |                      |