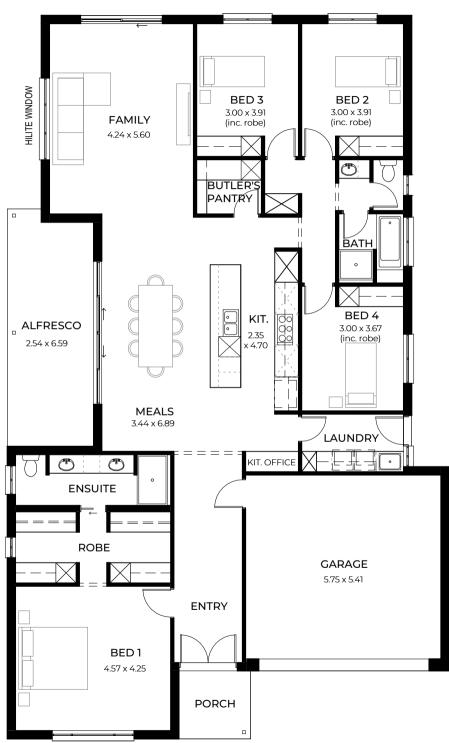

# Designed by award-winning architect Francesco Bonato

The four bedroom Elysian is full of clever design ideas like a dual hallway with cupboards that cleverly separate the sleeping zones, and a designer kitchen with a large butler's pantry that conveniently connects to a laundry pod.

| LIVING   | 207.08m <sup>2</sup> |
|----------|----------------------|
| PORCH    | 3.20m <sup>2</sup>   |
| ALFRESCO | 14.49m <sup>2</sup>  |
| GARAGE   | 34.77m <sup>2</sup>  |
| WIDTH    | 13m (incl. garage)   |
| DEPTH    | 22m                  |
| TOTAL    | 259.54m² / 27.93 sqs |
|          |                      |