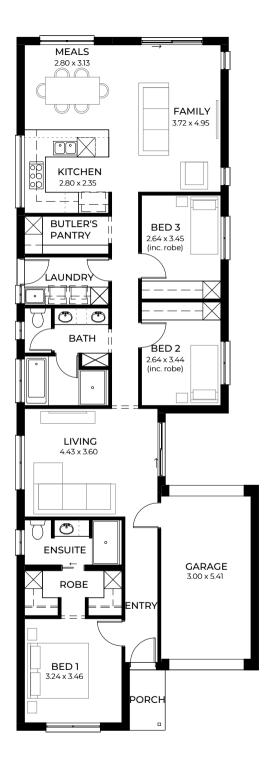

### For blocks with a 3.5m set back

Everything you could possibly want in an innovative and modern three-bedroom home with airy open-plan living, stylish walk-in robe, three-way main bathroom and all-important entertainer kitchen.

| LIVING | 149.96m <sup>2</sup> |
|--------|----------------------|
| PORCH  | 3m <sup>2</sup>      |
| GARAGE | 20.08m <sup>2</sup>  |
| WIDTH  | 9m (incl. garage)    |
| DEPTH  | 21.50m               |
| TOTAL  | 173.04m² / 18.62 sqs |