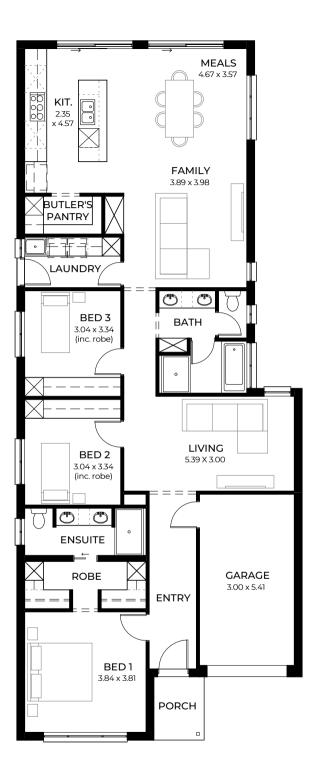

### For blocks with a 3.5m set back

A flexible second lounge area, sizeable laundry, butler's pantry and stylish master-ensuite retreat are part of the Como's clever design with every modern feature imaginable.

| LIVING | 135.40m <sup>2</sup> |
|--------|----------------------|
| PORCH  | 2.38m <sup>2</sup>   |
| GARAGE | 19.79m <sup>2</sup>  |
| WIDTH  | 8m (incl. garage)    |
| DEPTH  | 22.95m               |
| TOTAL  | 157.57m² / 16.96 sqs |
|        |                      |

# COMO 5

### For blocks with a 5m set back

Dressing will be a dream in the Como's walk-through double robe in the master suite.

| LIVING | 135.27m <sup>2</sup>             |
|--------|----------------------------------|
| PORCH  | 1.73m <sup>2</sup>               |
| GARAGE | 20.10m <sup>2</sup>              |
| WIDTH  | 8m (incl. garage)                |
| DEPTH  | 22.70m                           |
| TOTAL  | 157.10m <sup>2</sup> / 16.91 sqs |
|        |                                  |