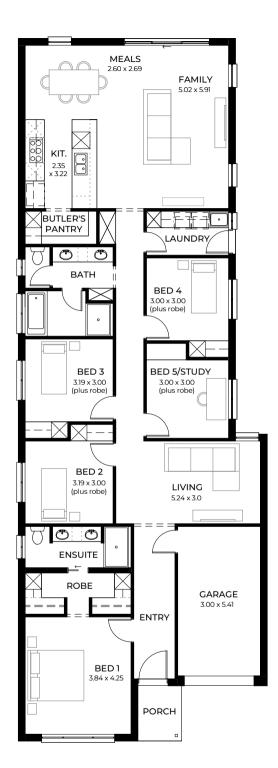

### For blocks with a 3.5m set back

A flexible home office/study is an optional fifth bedroom or guest room in the remarkably spacious and low-maintenance Senso.

| LIVING | 184.12m <sup>2</sup>             |
|--------|----------------------------------|
| PORCH  | 3.18m <sup>2</sup>               |
| GARAGE | 18.66m <sup>2</sup>              |
| WIDTH  | 9m (incl. garage)                |
| DEPTH  | 25.40m                           |
| TOTAL  | 205.96m <sup>2</sup> / 22.16 sqs |

# SENSO 5

### For blocks with a 5m set back

This generous and well-proportioned design with multiple living areas will create an address everyone will love coming home to.

| LIVING | 176.67m <sup>2</sup> |
|--------|----------------------|
| PORCH  | 2.24m <sup>2</sup>   |
| GARAGE | 18.98m <sup>2</sup>  |
| WIDTH  | 9m (incl. garage)    |
| DEPTH  | 24m                  |
| TOTAL  | 197.89m² / 21.30 sqs |
|        |                      |