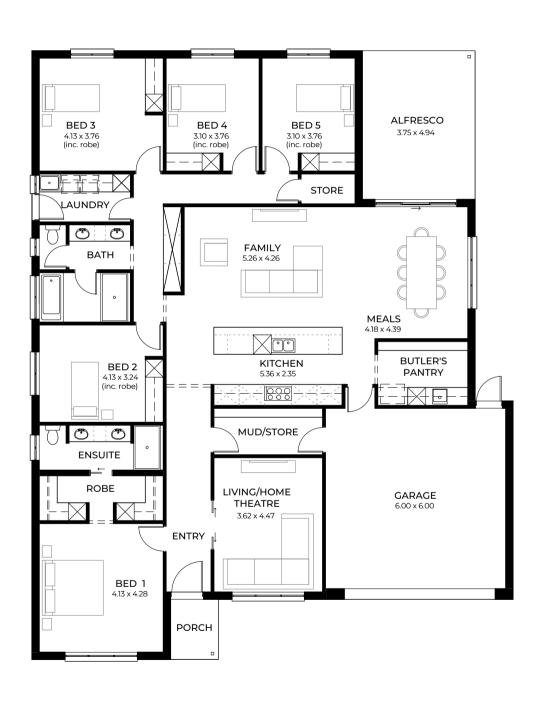

# Designed by award-winning architect Francesco Bonato

The four bedroom Elysian is full of clever design ideas like a dual hallway with cupboards that cleverly separate the sleeping zones, and a designer kitchen with a large butler's pantry that conveniently connects to a laundry pod.

| LIVING   | 207.08m <sup>2</sup> |
|----------|----------------------|
| PORCH    | 3.20m <sup>2</sup>   |
| ALFRESCO | 14.49m <sup>2</sup>  |
| GARAGE   | 34.77m <sup>2</sup>  |
| WIDTH    | 13m (incl. garage)   |
| DEPTH    | 22m                  |
| TOTAL    | 259.54m² / 27.93 sqs |
|          |                      |