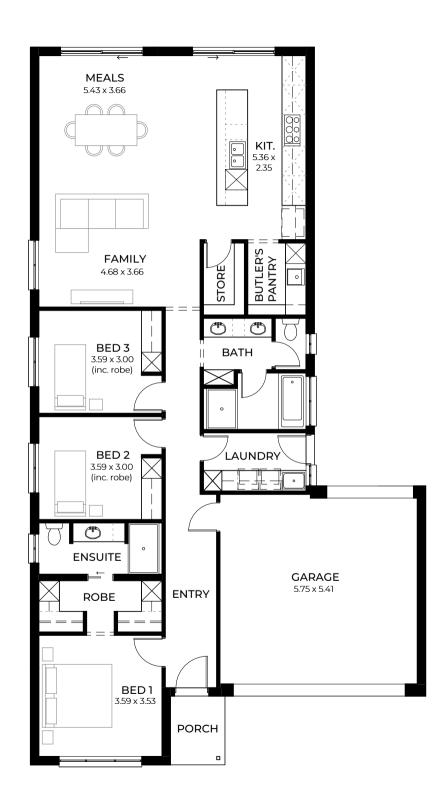

## **MEALS** 5.43 x 3.66 KIT. 5.36 x 2.35 **FAMILY** 4.68 x 3.66 BUTLER'S PANTRY STORE BED 3 3.59 x 3.00 (inc. robe) BATH BED 2 3.59 x 3.00 (inc. robe) LAUNDRY **ENSUITE** ROBE **GARAGE** 5.75 x 5.41 **ENTRY** BED 1 3.59 x 3.53 PORCH<sub>0</sub>

### For blocks with a 5m set back

The ample bench space, modern 900mm appliances, extra store and butler's pantry create a dream gourmet kitchen, while expansive windows create a bright and welcoming living and dining area.

| LIVING | 139.97m <sup>2</sup>  |
|--------|-----------------------|
| PORCH  | 2.24m <sup>2</sup>    |
| GARAGE | 36.28m <sup>2</sup>   |
| WIDTH  | 11.50m (incl. garage) |
| DEPTH  | 19.37m                |
| TOTAL  | 178.49m² / 19.21 sqs  |
|        |                       |