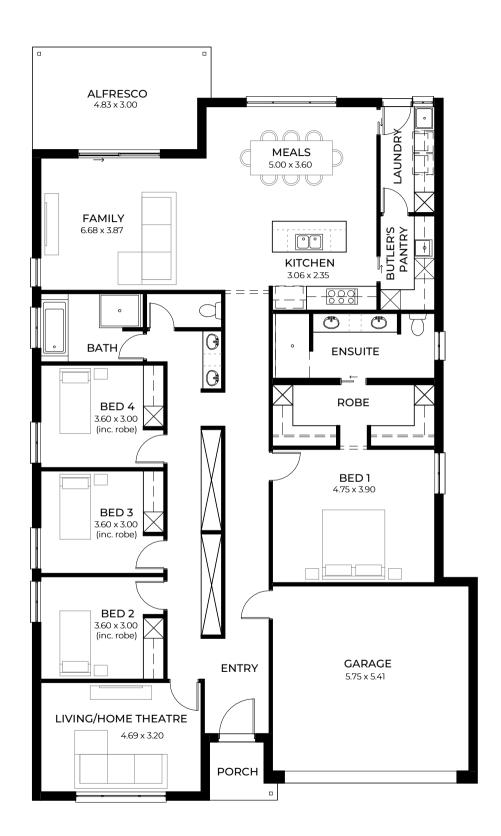

# Designed by award-winning architect Francesco Bonato

The four bedroom Elysian is full of clever design ideas like a dual hallway with cupboards that cleverly separate the sleeping zones, and a designer kitchen with a large butler's pantry that conveniently connects to a laundry pod.

| LIVING   | 207.08m <sup>2</sup> |
|----------|----------------------|
| PORCH    | 3.20m <sup>2</sup>   |
| ALFRESCO | 14.49m <sup>2</sup>  |
| GARAGE   | 34.77m <sup>2</sup>  |
| WIDTH    | 13m (incl. garage)   |
| DEPTH    | 22m                  |
| TOTAL    | 259.54m² / 27.93 sqs |
|          |                      |