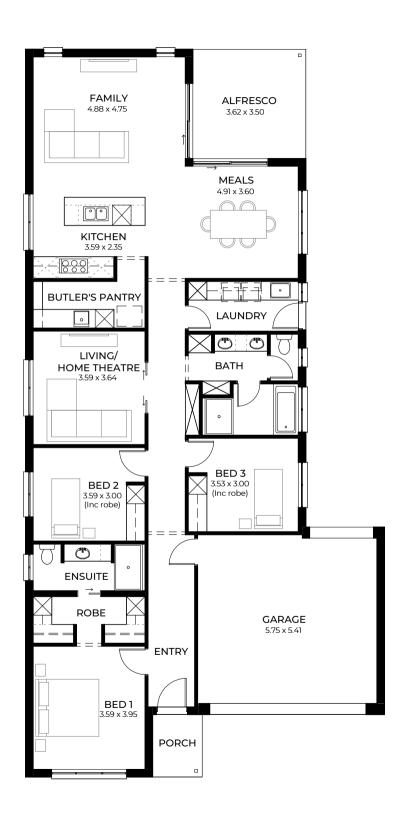

### For blocks with a 3.5m set back

Living up to its name, Sanctuary is a dream retreat for the whole family with affordable luxury in the master suite, a three-way bathroom and generous-sized bedrooms.

| LIVING | 147.83m²              |
|--------|-----------------------|
| PORCH  | 3.18m <sup>2</sup>    |
| GARAGE | 35.97m <sup>2</sup>   |
| WIDTH  | 11.50m (incl. garage) |
| DEPTH  | 20.87m                |
| TOTAL  | 186.98m² / 20.12 sqs  |
|        |                       |