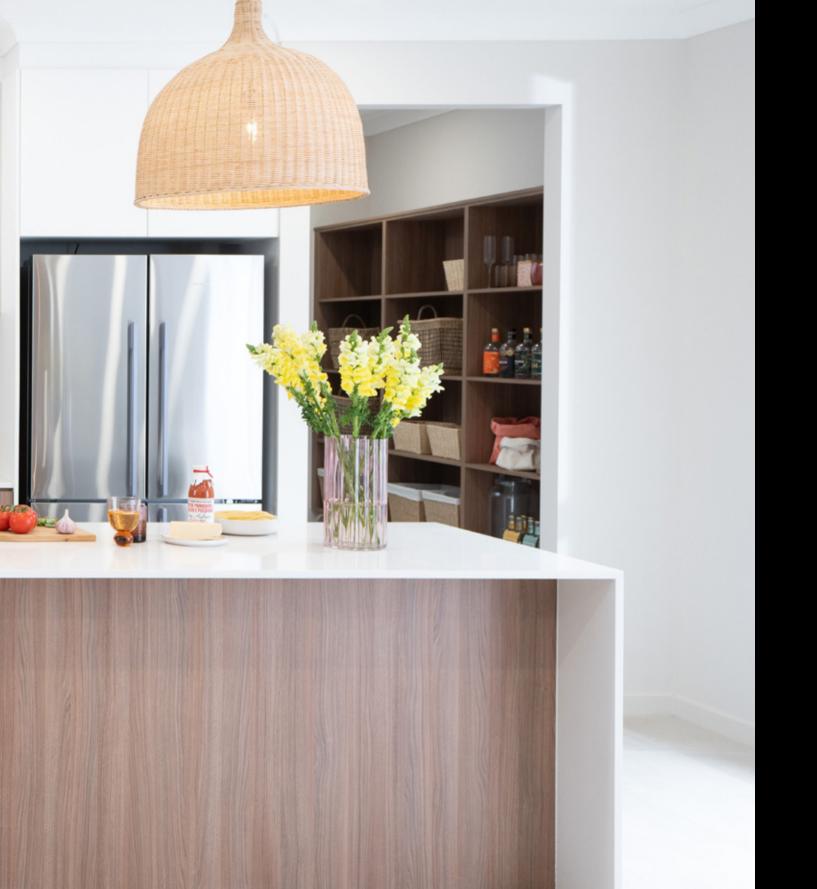

## **Inclusive Pricing**

What others call extras are standard right from the start. Every home in the Inspired Living Collection is packed with value: 2.7m ceilings and 2340mm doors throughout, auto-remote panel-lift garage door, impressive kitchen with 900mm appliances and designer solid benchtops, soft-close joinery drawers and doors, master bedrooms to fit king-size beds, walk-in robes and a luxury bathroom plus so much more.

### VALUE PACKED

Our designs are packed with value, complete with features that others view as an upgrade. You can expect 2.7m high ceilings, panel-lift garage doors, 25-degree roof pitch, designer solid kitchen benchtops, and luxurious bathrooms - these are standard with all Inspired Living designs.

### PRACTICAL FEATURES

It's the little things that often make the biggest difference. Built-in storage solutions, low-maintenance materials, mud rooms, butler's pantries, the use of natural light and cross-flow ventilation – it's these thoughtful features that will make living so much easier in your new home.