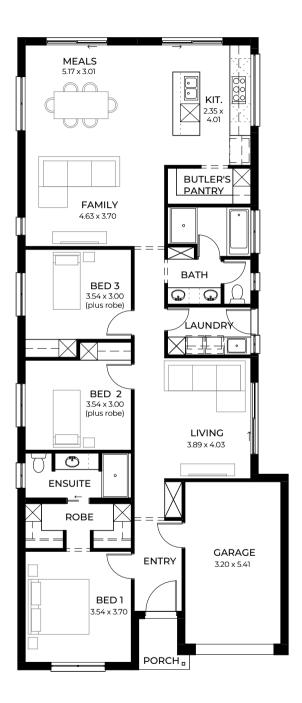

## **MEALS** 5.17 x 3.01 **KIT.** 2.35 x **BUTLER'S PANTRY** FAMILY 4.63 x 4.16 BED 3 3.54 x 3.00 (plus robe) LAUNDRÝ BED 2 LIVING 3.54 x 3.00 3.89 x 3.00 (plus robe) Ů ENSUITE GARAGE ROBE 3.20 x 5.41 ENTRY BED 1 3.54 x 3.71 PORCH

### For blocks with a 3.5m set back

Everything you could possibly want in an innovative and modern three-bedroom home with airy open-plan living, stylish walk-in robe, three-way main bathroom and all-important entertainer kitchen.

| LIVING | 149.96m <sup>2</sup> |
|--------|----------------------|
| PORCH  | 3m <sup>2</sup>      |
| GARAGE | 20.08m <sup>2</sup>  |
| WIDTH  | 9m (incl. garage)    |
| DEPTH  | 21.50m               |
| TOTAL  | 173.04m² / 18.62 sqs |