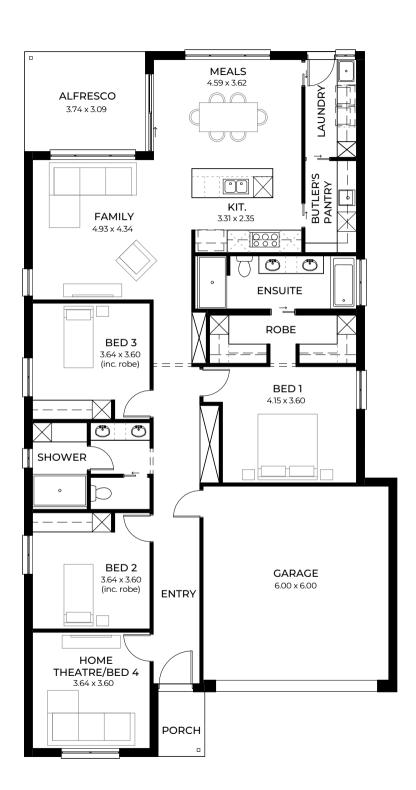

# ALFRESCO 3.74 x 3.00 **FAMILY** 4.93 x 4.34 BED 3 3.64 x 3.55 (inc. robe)

٥

BED 2 3.64 x 3.55 (inc. robe)

HOME THEATRE/ BED 4 3.64 x 3.60

**ENTRY** 

BATH

Suits masterplanned infill blocks

LAUNDRY

BUTLER'S PANTRY

**ENSUITE** 

ROBE

BED 1 4.15 x 3.60

GARAGE 6.00 x 6.00

**MEALS** 4.59 x 3.86

**KITCHEN** 

3.31 x 2.35

estates and deep

### For blocks with a 5m set back

### Designed by award-winning architect Francesco Bonato

Every square centimetre is carefully considered in this design, with a clever three- way bathroom, large sized bedrooms, a handy store and a separate home theatre away from the spacious casual living zone.

| LIVING   | 171.76m²              |
|----------|-----------------------|
| PORCH    | 2.11m <sup>2</sup>    |
| ALFRESCO | 11.68m <sup>2</sup>   |
| GARAGE   | 38.66m <sup>2</sup>   |
| WIDTH    | 11.50m (incl. garage) |
| DEPTH    | 21.67m                |
| TOTAL    | 224.21m² / 24.13 sqs  |
|          |                       |