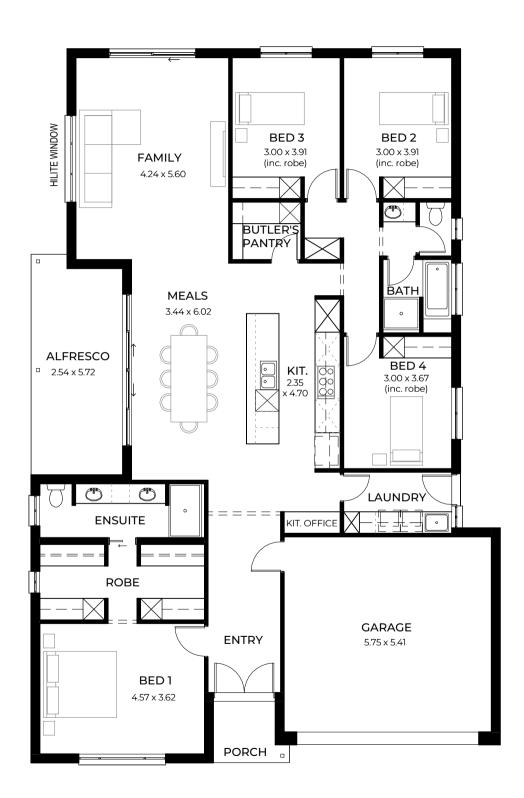

# Designed by award-winning architect Francesco Bonato

A luxurious master suite with a super-sized robe and an ensuite with walk in shower, plus a large casual living area that wraps around an outdoor alfresco and a separate home theatre, makes this home a joy to live in.

| LIVING   | 204.33m <sup>2</sup> |
|----------|----------------------|
| PORCH    | 2.92m <sup>2</sup>   |
| ALFRESCO | 15.08m <sup>2</sup>  |
| GARAGE   | 35.09m <sup>2</sup>  |
| WIDTH    | 13m (incl. garage)   |
| DEPTH    | 22m                  |
| TOTAL    | 257.42m² / 27.70 sqs |
|          |                      |