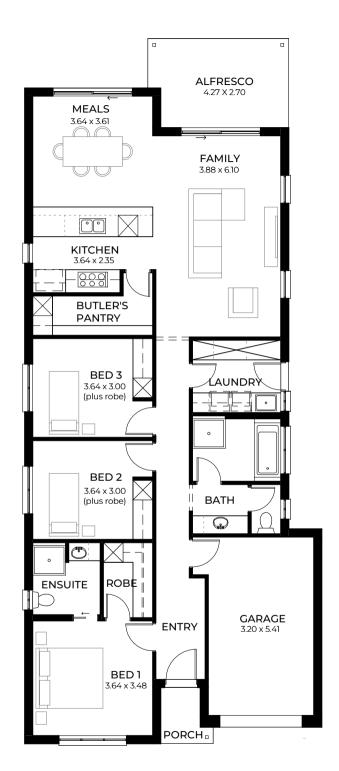

### For blocks with a 3.5m set back

A super-size laundry and indoor-outdoor alfresco entertaining are sure to appeal to an active and growing family in the three-bedroom Milani.

| LIVING   | 131.73m <sup>2</sup> |
|----------|----------------------|
| PORCH    | 3.18m <sup>2</sup>   |
| ALFRESCO | 12.34m <sup>2</sup>  |
| GARAGE   | 20.66m <sup>2</sup>  |
| WIDTH    | 9m (incl. garage)    |
| DEPTH    | 21.65m               |
| TOTAL    | 167.91m² / 18.07 sqs |
|          |                      |

# MILANI\_5

### For blocks with a 5m set back

It's the little things that make a big difference, such as roomy built-in robes in all bedrooms.

| LIVING   | 135.81m <sup>2</sup> |
|----------|----------------------|
| PORCH    | 2.24m <sup>2</sup>   |
| ALFRESCO | 11.06m <sup>2</sup>  |
| GARAGE   | 20.95m <sup>2</sup>  |
| WIDTH    | 9m (incl. garage)    |
| DEPTH    | 21.35m               |
| TOTAL    | 170.06m² / 18.30 sqs |
|          | ,                    |