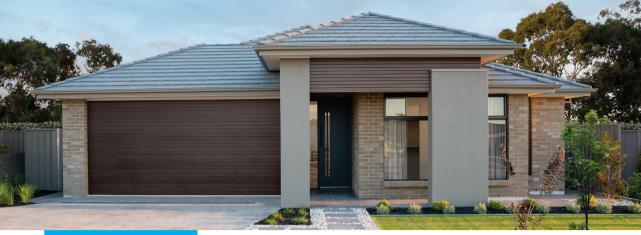

## Seacombe Alfresco 26.41 squares

This designer home is so clever. It has four bedrooms including a majestic master suite, a separate living, a contemporary kitchen with a huge walk in pantry, a kitchen office and an under cover alfresco. But the best bit is it all fits on a 14 metre wide block.