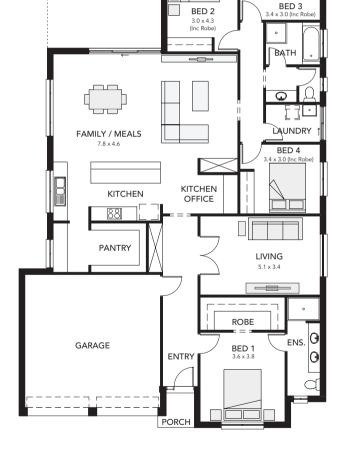

## Seacombe Alfresco 26.41 squares

This designer home is so clever. It has four bedrooms including a majestic master suite, a separate living, a contemporary kitchen with a huge walk in pantry, a kitchen office and an under cover alfresco. But the best bit is it all fits on a 14 metre wide block.

## Specifications

Living Area: 185.67 sqm Porch: 1.98 sqm Alfresco: 21.35 sqm Garage: 36.41 sqm Width: 13.00 m (inc. double garage) Depth: 20.50 m Total: 245.41 sqm

- · four bedrooms
- open-plan family & meals area featuring large glass sliding doors
- · double garage
- · separate living area
- · walk-in store room with shelves
- · three-way bathroom with
- separate toilet