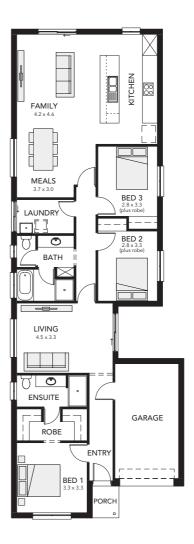

## Kidman 17.34 squares

A beautiful open plan casual area with a spacious designer kitchen and a separate living room overlooking a courtyard makes a fresh design for modern living!

## Specifications

Living Area: 139.76 sqm Porch: 1.88 sqm Garage: 19.44 sqm Width: 8.10 m (inc. single garage) Depth: 23.00 m Total: 161.08 sqm

- · Three bedrooms.
- · Open-plan family & meals area featuring glass sliding doors.
- · Separate living room.
- Three-way bathroom with separate toilet.